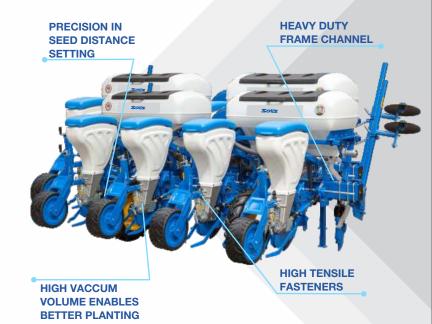

NO SEED BREAKAGE WHICH ENSURE LOSS OF SEEDS FOR PLANTING

HIGH VACCUM VOLUME ENABLES BETTER PLANTING

BETTER OPTIONS FOR VARIETY OF SEED DISCS

PRECISION IN SEED DISTANCE SETTING

PRECISION IN SEED DEPTH ADJUSTMENT