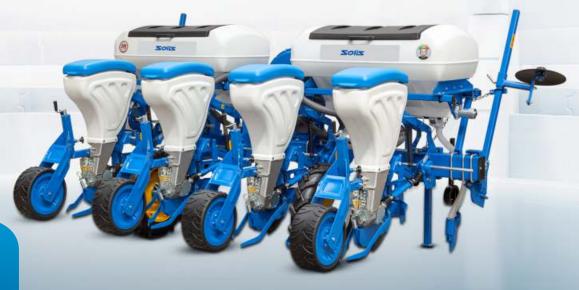

# PNEUMATIC PLANTER

## PNEUMATIC PLANTER

Pneumatic Planters are precision agriculture implement developed keeping in mind to increase productivity and to ensure accurate seeding. Pneumatic planters works for all types of seeds, thanks to numerous seed disc available for different type of crops.

## **SALIENT FEATURES**

- Precise metering device to sow seeds of different sizes such as maize, peas, sunflower, soybean, etc.
- Excellent fan system which is perfectly balanced, provides Continuous and required pressure.
- Regular and uniform seed distribution in field, which provides higher productivity.
- Fast sowing speed which ensure higher land coverage in less time.