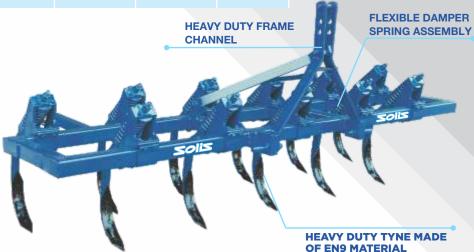

## SALIENT FEATURES

- Robust frame
- Heavy duty forged tyne
- Heavy duty springs to absorb sudden impact
- Superior powder coated paint

SINGLE ACTING SPRING DESIGN

ENHANCED BEAM CLEARNCE

REVERSIBLE SHOVELS