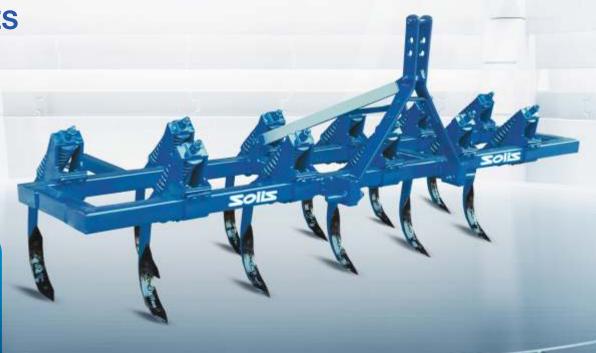

## **SINGLE SPRING LOADED SERIES**

Solis Cultivators helps in proper soil manipulation to prepare smooth & loose seedbed before planting. It loosens & aerates the soil to a depth of 9 inches in most effective and economical way.

## SALIENT FEATURES

- Robust frame
- Heavy duty forged tyne
- Heavy duty springs to absorb sudden impact
- Superior powder coated paint