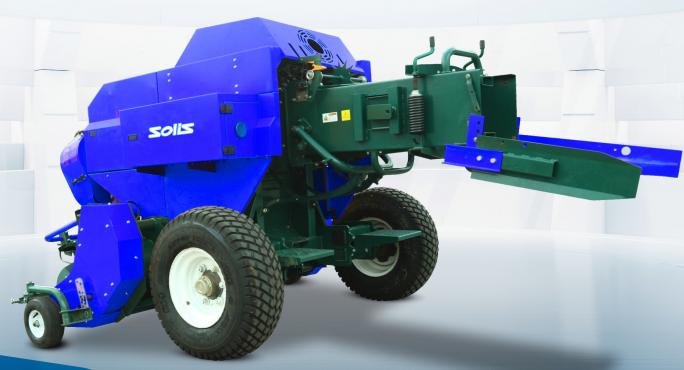

## **SQUARE BALER INLINE SERIES**

The Solis inline Square baler is specially designed for versatile operations with maximum productivity. The inline design ensures easy picking of windrows at random in either direction without the bales blocking the path of tractor. The convenient design along with the pre-eminent features of the machine enhances the ease of operation and makes it the most preferred choice in its league.

### TECHNICAL SPECIFICATION

| Model<br>Name | Working<br>Width<br>(cm) | Bale<br>Length<br>(cm) | Bale<br>Height<br>(cm) | Bale<br>Width<br>(cm) | Bale<br>Weight<br>(kg) | Binding<br>Twine | Tractor<br>Power (HP) | Efficiency<br>(Bales/HR) | PTO<br>RPM | Tyre<br>Size             | Dimensions (LxWxH) (cm) | Weight (kg) |
|---------------|--------------------------|------------------------|------------------------|-----------------------|------------------------|------------------|-----------------------|--------------------------|------------|--------------------------|-------------------------|-------------|
| SLSB-165      | 170                      | 30-120                 | 36                     | 46                    | 10-26                  | PP               | 40-70                 | 200-250                  | 540        | 11.5/80-15.3<br>Tubeless | 494x245x194             | 1805        |