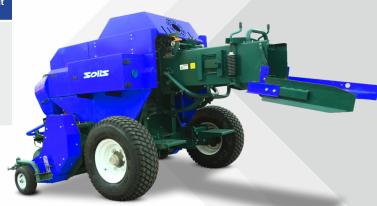

## **SQUARE BALER INLINE SERIES**

The Solis inline Square baler is specially designed for versatile operations with maximum productivity. The inline design ensures easy picking of windrows at random in either direction without the bales blocking the path of tractor. The convenient design along with the pre-eminent features of the machine enhances the ease of operation and makes it the most preferred choice in its league.

### TECHNICAL SPECIFICATION

| Model<br>Name | Working<br>Width<br>(cm) | Bale<br>Length<br>(cm) | Bale<br>Height<br>(cm) | Bale<br>Width<br>(cm) | Bale<br>Weight<br>(kg) | Binding<br>Twine | Tractor<br>Power (HP) | Efficiency<br>(Bales/HR) | PTO<br>RPM | Tyre<br>Size             | Dimensions (LxWxH) (cm) | Weight (kg) |
|---------------|--------------------------|------------------------|------------------------|-----------------------|------------------------|------------------|-----------------------|--------------------------|------------|--------------------------|-------------------------|-------------|
| SLSB-165      | 170                      | 30-120                 | 36                     | 46                    | 10-26                  | PP               | 40-70                 | 200-250                  | 540        | 11.5/80-15.3<br>Tubeless | 494x245x194             | 1805        |