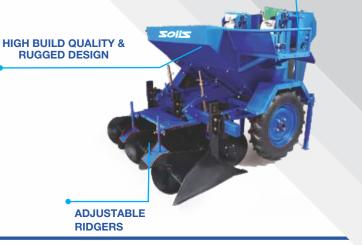

### **SALIENT FEATURES**

- DC motor for Vibration effect in belt for effective planting
- Heavy duty height adjustable axle
- Furrow opener with replaceable wear and tear point and depth adjustable spike
- Rigid and concave shaped mould board for proper ridge formation
- Furrow opener with feeler wheel option

## **AUTOMATIC POTATO PLANTER**

The Automatic Potato Planter is useful in planting potato seeds with incredible singulation, ensuring no two potatoes are buried in a single place. Another advantage with this equipment is uniform depth during the process with the right level of soil compaction resulting in a healthy & greater yield.

#### **TECHNICAL SPECIFICATIONS**

RIDGE FORMATION

WORLD CLASS POWDER COATED

PAINT

**BORON STEEL** SHOVEL

POTATO HOLDING CUPS PROVIDING ZIG ZAG PLANTING

MECHANICAL VIBRATOR