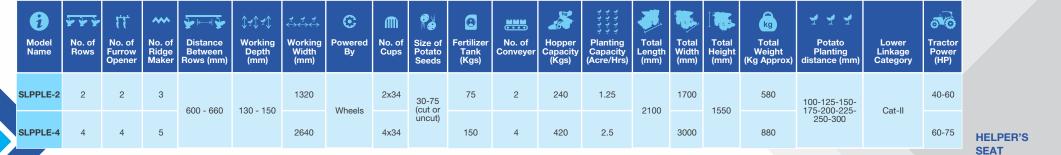

## **AUTOMATIC POTATO PLANTER**

The Automatic Potato Planter is useful in planting potato seeds with incredible singulation, ensuring no two potatoes are buried in a single place. Another advantage with this equipment is uniform depth during the process with the right level of soil compaction resulting in a healthy & greater yield.

#### **TECHNICAL SPECIFICATIONS**

RIDGE FORMATION

WORLD CLASS POWDER COATED

PAINT

**BORON STEEL** SHOVEL

POTATO HOLDING CUPS PROVIDING ZIG ZAG PLANTING

MECHANICAL VIBRATOR