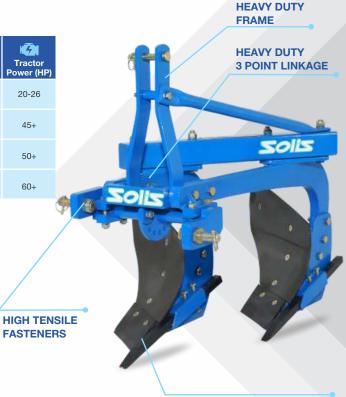

## **TECHNICAL SPECIFICATIONS**

| Model<br>Name | Furrow | Frame<br>(mm)                      | Draw Bar<br>Rod (mm) | Tines (mm)                               | Length<br>(mm) | Height<br>(mm) | Mould<br>Board (mm) | Bar<br>Point | Width Of<br>Cut (mm) | Weight<br>(Kg. approx) | Tractor<br>Power (HP) |
|---------------|--------|------------------------------------|----------------------|------------------------------------------|----------------|----------------|---------------------|--------------|----------------------|------------------------|-----------------------|
| SL-MP-02 MINI | 2      | 72X72<br>Square Bar                | 45<br>(Solid Rod)    | 28mm Profile<br>Cutting                  | 1008           | 812            | 6                   | Sq 32        | 400                  | 120                    | 20-26                 |
| SL-MP-02      | 2      | 80 x 80 x 5<br>(SQ. Tubular Frame) | 50<br>(Solid Rod)    | 36mm<br>profile cutting,<br>single piece | 1200           | 1138.5         | 10                  | Sq 38        | 600                  | 290                    | 45+                   |
| SL-MP-03      | 3      |                                    |                      |                                          |                | 1138.5         | 10                  |              | 890                  | 400                    | 50+                   |
| SL-MP-04      | 4      |                                    |                      |                                          |                | 1138.5         | 10                  |              | 1190                 | 510                    | 60+                   |

ROBUST FRAME

**HEAVY DUTY FURROW** 

LONG LASTING HEAVY **DUTY BLADE & BAR POINT** 

**HEAVY DUTY 3 POINT** LINKAGE

**HEAVY DUTY TYNE MADE OF EN9 MATERIAL** 