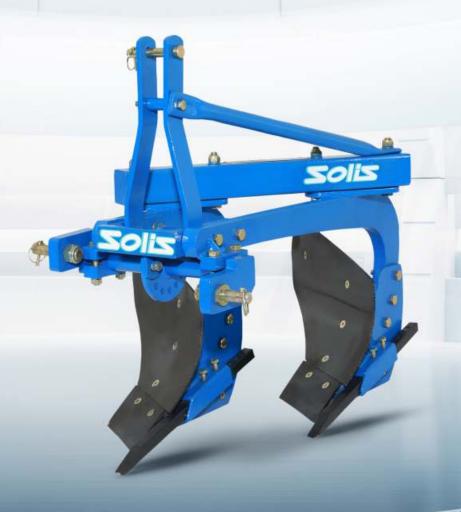

## **MBPLOUGH**

**MINI / HEAVY DUTY SERIES** 

- The plough is made from boron steel body
- Height adjustable drawbar
- Adjustment for working depth
- Reliable turnover mechanism
- Overload safety protection

## MINI / HEAVY DUTY SERIES

MB Plough used for initial soil preparation for sowing seed or planting. It is generally used for deep tillage of land, to help turn over the upper layer of the soil, bringing fresh nutrients to the surface, while burying weeds and remains of previous crop. It also aerates the soil, allows it to hold moisture better and is tough to withstand heavy loads.