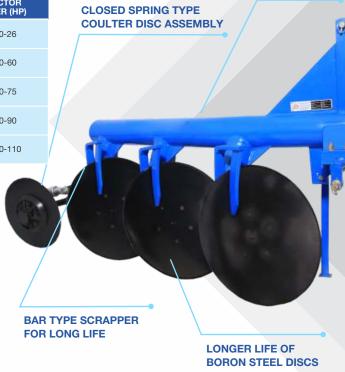

## **SALIENT FEATURES**

- The plough has durable boron steel disc
- Heavy duty frame
- Depth control disc
- Scraper to provide good turning effect

SCRAPPER BAR TYPE

HEAVY DUTY FRAME

DIRECTION CONTROL DISC

DURABLE BORON STEEL DISC