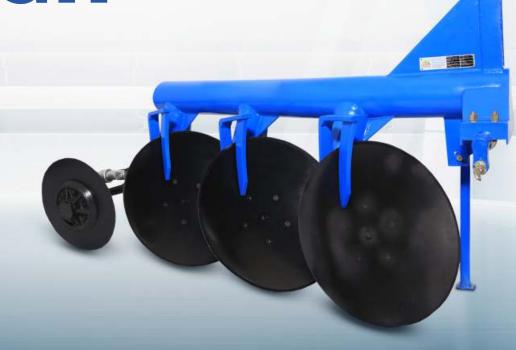

## **DISC PLOUGH**

Disc Plough is used for cutting, lifting and turning of the soil. It cuts trash and buries it completely. It is also used for turning green manure crop for decaying under the soil, which adds humus to the soil. It is also used for turning and mixing compost, farmyard manure or lime into the soil.

## **SALIENT FEATURES**

- The plough has durable boron steel disc
- Heavy duty frame
- Depth control disc
- Scraper to provide good turning effect