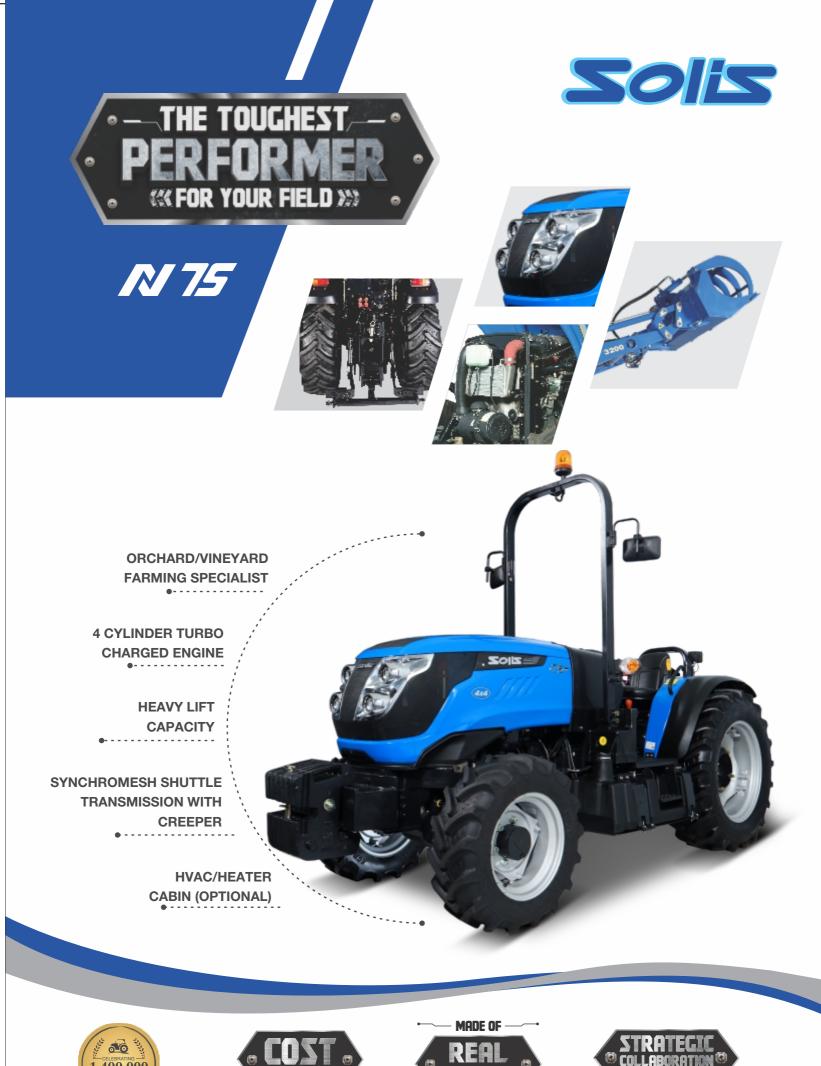

YANMAR

N 75

| FEATURES                        | N 75                                     |
|---------------------------------|------------------------------------------|
|                                 |                                          |
| Engine Type                     | 4 Cylinder Turbocharged Engine           |
| Emission                        | Stage 3 / Stage 2                        |
| HP Category                     | 75                                       |
| No. of Cylinders                | 4                                        |
| Aspiration                      | Turbocharged                             |
| Cubic Capacity (cc)             | 3707                                     |
| Rated RPM                       | 2000 / 2200                              |
| Air Cleaner                     | Dry Air Cleaner with Clogging Sensor     |
| Cold Start                      | Standard                                 |
| Max Torque (Nm)                 | 289@1300   278@1200                      |
| Exhaust                         | Underhood Downdraft<br>Towards the Floor |
|                                 |                                          |
| Clutch                          | Double Clutch                            |
| Gearbox                         | 12F+12R                                  |
| Front Axle                      | 4WD                                      |
| Transmission                    | Synchromesh Shuttle Transmission         |
|                                 | with Creeper                             |
| SPEED (FORWARD)                 |                                          |
| Maximum Speed (Km/Hr)           | 28.27@2000 erpm                          |
| Minimum Speed (Km/Hr)           | 0.46@2000 erpm                           |
| BRAKES 🚳                        |                                          |
| Brakes                          | Oil Immersed Brake                       |
| Type of Actuation               | Mechanical                               |
| Parking Brake                   | Independent Type                         |
| DIFFERENTIAL LOCK               |                                          |
| Differential Lock               | Yes, Foot Operated                       |
| рто 🬗                           |                                          |
| PTO (RPM)                       | 540/540E                                 |
| PTO (Actuation)                 | Mechanical                               |
|                                 |                                          |
| Steering                        | Power                                    |
| ELECTRICAL                      |                                          |
| Battery                         | 12V, 85Ah                                |
| Alternator                      | 12V, 85Amp                               |
| Seven Pin Trailer Socket        | Standard                                 |
| HYDRAULICS O                    |                                          |
| 3 Point Linkage                 | CAT-II                                   |
| Stay Bars                       | Standard                                 |
| Hydraulic Lifting Capacity (Kg) | 2500                                     |
| Auxiliary Hydraulic Circuit     | 2DA/2SA/3DA (Optional)                   |

| FEATURES                               | N 75                                                                                                                                                                                                                                                                                                    |
|----------------------------------------|---------------------------------------------------------------------------------------------------------------------------------------------------------------------------------------------------------------------------------------------------------------------------------------------------------|
| SAFETY SWITCH                          |                                                                                                                                                                                                                                                                                                         |
| Clutch Safety Switch                   | Standard                                                                                                                                                                                                                                                                                                |
| PTO Safety Switch                      | Standard                                                                                                                                                                                                                                                                                                |
| Neutral Safety Switch                  | Standard                                                                                                                                                                                                                                                                                                |
| CAPACITY (LTRS)(+/-5%) 🖪               |                                                                                                                                                                                                                                                                                                         |
| Fuel Tank (Lit.)                       | 73                                                                                                                                                                                                                                                                                                      |
|                                        |                                                                                                                                                                                                                                                                                                         |
| Without Brakes (m)                     | 4.58                                                                                                                                                                                                                                                                                                    |
| TYRE 👔                                 |                                                                                                                                                                                                                                                                                                         |
| Front                                  | 8-18                                                                                                                                                                                                                                                                                                    |
| Rear                                   | 14.9-24                                                                                                                                                                                                                                                                                                 |
| DIMENSION (+/-5%) (4WD/2WD) 🔞          |                                                                                                                                                                                                                                                                                                         |
| Weight (Kg)                            | 2735                                                                                                                                                                                                                                                                                                    |
| Overall Length (mm)                    | 4252                                                                                                                                                                                                                                                                                                    |
| Overall Width (mm)                     | 1475-1606                                                                                                                                                                                                                                                                                               |
| Overall Height (mm)                    | 2630                                                                                                                                                                                                                                                                                                    |
| Wheel Base (mm)                        | 2307                                                                                                                                                                                                                                                                                                    |
| Min. Ground Clearance (mm)             | 255                                                                                                                                                                                                                                                                                                     |
| Front Wheel Track Agri (mm)            | 1150-1286                                                                                                                                                                                                                                                                                               |
| Rear Wheel Track Agri (mm)             | 1082-1213                                                                                                                                                                                                                                                                                               |
| OTHERS 💮                               |                                                                                                                                                                                                                                                                                                         |
| Fuel Indicator Gauge                   | Standard                                                                                                                                                                                                                                                                                                |
| Front Tow Hook                         | Standard, Inbuilt in Front Weight                                                                                                                                                                                                                                                                       |
| Front & Rear Weights with Std. Ballast | Front-72 kg + 6x31 kg<br>Front Removal Weight. /<br>Rear 1*30 kg at Each Wheel                                                                                                                                                                                                                          |
| Trailer Hitch                          | Swinging Drawbar                                                                                                                                                                                                                                                                                        |
| ROPS                                   | Standard                                                                                                                                                                                                                                                                                                |
|                                        |                                                                                                                                                                                                                                                                                                         |
| Tyres 4WD                              | 1) Front Turo: 260/70D16   Door Turo: 260/70D24                                                                                                                                                                                                                                                         |
| 2WD                                    | 1) Front Tyre: 260/70R16   Rear Tyre: 360/70R24<br>2) Front Tyre: 280/70R18   Rear Tyre: 360/70R28<br>3) Front Tyre: 280/70R18   Rear Tyre: 420/70R24<br>4) Front Tyre: 6.5x16   Rear Tyre: 360/70/R28<br>5) Front Tyre: 6.0x16   Rear Tyre: 360/70/R24<br>6) Front Tyre: 6.5x16   Rear Tyre: 420/70R24 |
| Cabin                                  | HVAC                                                                                                                                                                                                                                                                                                    |
| Front Mudguard                         | Standard                                                                                                                                                                                                                                                                                                |