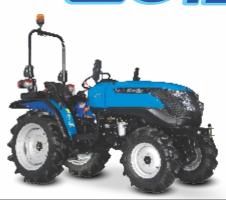

## • — THE TOUGHEST — • PERFORMER • «« FOR YOUR FIELD »» •

**\$22** 

RELIABLE MECHANICAL TRACTOR

POWER PACKED

TWIN PROJECTOR HEADLAMPS

AGRI/IND./TURF TYRE OPTION

REINFORCED SAFETY FEATURES

**522** 

| FEATURES                               | <i>\$22</i>                     |
|----------------------------------------|---------------------------------|
| PTO Safety Switch                      | Standard                        |
| Neutral Safety Switch                  | Standard                        |
| CAPACITY (LTRS)(+/-5%)                 |                                 |
| Fuel Tank (Ltr.)                       | 26                              |
| TURNING RADIUS                         |                                 |
| Without Brakes (m)                     | 3.1                             |
| TYRE 🔊                                 |                                 |
| Front                                  | 6.00-12                         |
| Rear                                   | 8.30-20                         |
| DIMENSION & WEIGHT(+/-5%)              |                                 |
| Weight (Kg)                            | 995                             |
| Wheel Base (mm)                        | 1560                            |
| Total Length (mm)                      | 2750                            |
| Total Width (mm)                       | 1050-1075                       |
| Height (mm) Up to ROPS                 | 1940                            |
| Min Ground Clearance (mm)              | 230                             |
| Front Track (mm)                       | 875                             |
| Rear Track (mm)                        | 830                             |
| OTHERS .                               |                                 |
| Fuel Indicator Gauge                   | Standard                        |
| Front Tow Hook                         | Standard                        |
| Front & Rear Weights with Std. Ballast | Front Weights-15x2              |
| Trailer Hitch                          | 1. Swinging Draw Bar (Optional) |
|                                        | 2. Clevis Hitch (Standard)      |
|                                        | 3. Semi Automatic Hitch         |
| ROPS                                   | Standard                        |
| Canopy                                 | Optional                        |
| OPTIONAL FEATURES ○ N                  |                                 |
| TYRES                                  |                                 |