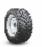

INDUSTRIAL Front Tyre: 23x8.50-12 Rear Tyre: 33x15.50-16.5

AGRI Front Tyre: 7x14 Rear Tyre: 8.3x24

RADIAL Front Tyre: 6.5/80-12 Rear Tyre: 280/70 R18

GALAXY PRO
Front Tyre:
220/55 R12
Rear Tyre:
280/70 R16