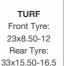

INDUSTRIAL Front Tyre: 23x8.50-12 Rear Tyre: 33x15.50-16.5

AGRI Front Tyre: 7x14 Rear Tyre: 8.3x24

RADIAL Front Tyre: 6.5/80-12 Rear Tyre: 280/70 R18

GALAXY PRO
Front Tyre:
220/55 R12
Rear Tyre:
280/70 R16