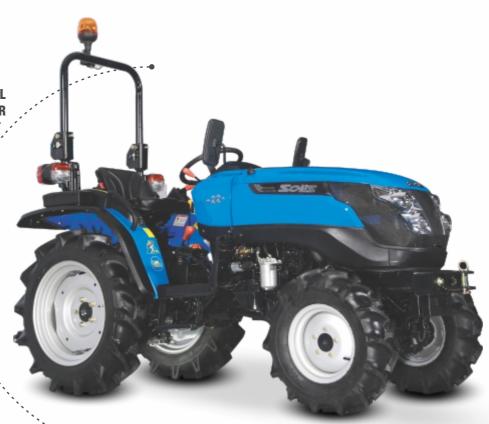

## • — THE TOUGHEST — • PERFORMER • «« FOR YOUR FIELD »» •

**\$22** 

RELIABLE MECHANICAL TRACTOR

POWER PACKED

TWIN PROJECTOR HEADLAMPS

AGRI/IND./TURF TYRE OPTION

REINFORCED SAFETY FEATURES

**522** 