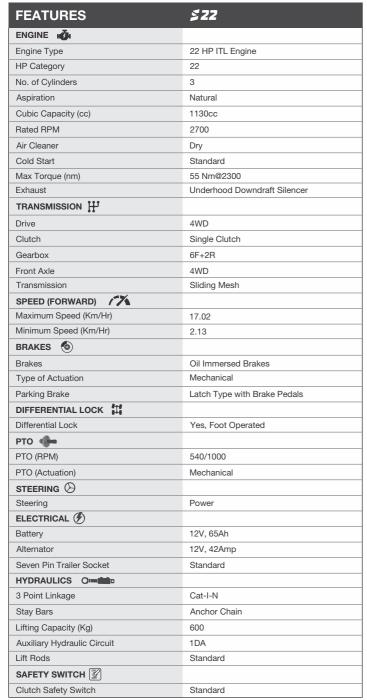

| FEATURES                               | <i>\$22</i>                     |
|----------------------------------------|---------------------------------|
| PTO Safety Switch                      | Standard                        |
| Neutral Safety Switch                  | Standard                        |
| CAPACITY (LTRS)(+/-5%)                 |                                 |
| Fuel Tank (Ltr.)                       | 26                              |
| TURNING RADIUS                         |                                 |
| Without Brakes (m)                     | 3.1                             |
| TYRE 🔊                                 |                                 |
| Front                                  | 6.00-12                         |
| Rear                                   | 8.30-20                         |
| DIMENSION & WEIGHT(+/-5%)              |                                 |
| Weight (Kg)                            | 995                             |
| Wheel Base (mm)                        | 1560                            |
| Total Length (mm)                      | 2750                            |
| Total Width (mm)                       | 1050-1075                       |
| Height (mm) Up to ROPS                 | 1940                            |
| Min Ground Clearance (mm)              | 230                             |
| Front Track (mm)                       | 875                             |
| Rear Track (mm)                        | 830                             |
| OTHERS .                               |                                 |
| Fuel Indicator Gauge                   | Standard                        |
| Front Tow Hook                         | Standard                        |
| Front & Rear Weights with Std. Ballast | Front Weights-15x2              |
| Trailer Hitch                          | 1. Swinging Draw Bar (Optional) |
|                                        | 2. Clevis Hitch (Standard)      |
|                                        | 3. Semi Automatic Hitch         |
| ROPS                                   | Standard                        |
| Canopy                                 | Optional                        |
| OPTIONAL FEATURES ○ N                  |                                 |
| TYRES                                  |                                 |