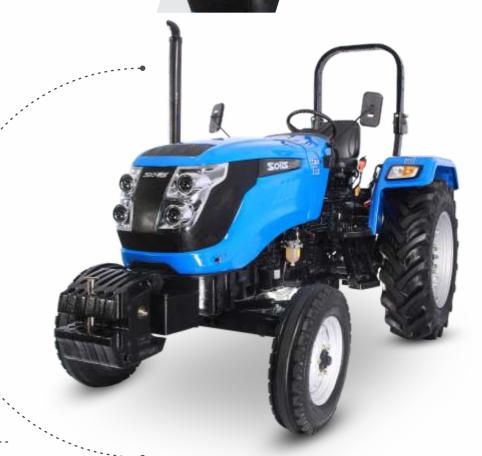

## PERFORMER « FOR YOUR FIELD »

\$50

AGILE 3 CYLINDER ENGINE

OIL IMMERSED BRAKES

8F + 2R CONSTANTMESH TRANSMISSION

HEAVY LIFT CAPACITY

SMART TECH FEATURES

| FEATURES                                    | <i>\$50</i>                           |
|---------------------------------------------|---------------------------------------|
| ENGINE I                                    |                                       |
| Engine Type                                 | 3 Cylinder Natural Aspirated Engine   |
| HP Category                                 | 50                                    |
| No. of Cylinders                            | 3                                     |
| Aspiration                                  | Natural                               |
| Cubic Capacity (cc)                         | 3067                                  |
| Rated RPM                                   | 2100                                  |
| Air Cleaner                                 | Dry Type with Clogging Sensor         |
| Max Torque (Nm)                             | 205 Nm                                |
| Exhaust                                     | Updraft/Downdraft                     |
| Muffler                                     | Underhood                             |
| TRANSMISSION #                              |                                       |
| Drive                                       | 2WD/4WD                               |
| Clutch                                      | Dual Clutch                           |
| Gearbox                                     | 8F+2R                                 |
| Transmission                                | Constant Mesh/ Synchromesh (Optional) |
| SPEED (FORWARD)                             |                                       |
| Maximum Speed (Km/Hr)                       | 31.88 @ 2100 erpm                     |
| Minimum Speed (Km/Hr)                       | 2.57 @ 2100 erpm                      |
| BRAKES 🚳                                    |                                       |
| Brakes                                      | Oil Immersed Brake                    |
| Type of Actuation                           | Mechanical                            |
| Parking Brake                               | Independent Type                      |
| DIFFERENTIAL LOCK #1                        |                                       |
| Differential Lock                           | Mechanical, Foot Operated             |
| рто 🛑                                       |                                       |
| PTO (RPM)                                   | 540                                   |
| PTO (Actuation)                             | Mechanical                            |
| STEERING 🕞                                  |                                       |
| Steering                                    | Power                                 |
| ELECTRICAL (5)                              |                                       |
| Battery                                     | 12V, 88Ah                             |
| Alternator                                  | 12V, 36Amp                            |
| Seven Pin Trailer Socket                    | Output 12V                            |
| HYDRAULICS O-                               |                                       |
| 3 Point Linkage                             | CAT-II                                |
| Stay Bars                                   | Adjustable                            |
| Hydraulic Lifting Capacity (Kg)             | 1600                                  |
| Auxiliary Hydraulic Circuit                 | 2DA                                   |
| SAFETY SWITCH                               |                                       |
| PTO Safety Switch                           | Standard                              |
| *Data and appointment of a subject to shape | Standard                              |