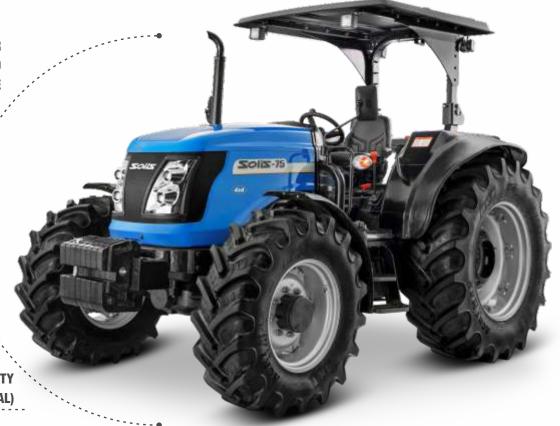

## 

AGILE 4 CYLINDER TURBOCHARGED CRDI- ENGINE

12F+12R SYNCHROMESH TRANSMISSION

HEAVY LIFT CAPACITY

PARALLELOGRAM LOADER OPTION

INTEGRATED SAFETY
HVAC CABIN (OPTIONAL)

| EATURES                      | <i>\$1</i> 5                                                     |
|------------------------------|------------------------------------------------------------------|
| ENGINE 🚧                     |                                                                  |
| Engine Type                  | 4-Cylinder IIIB Diesel( 4 Cylinder<br>Turbocharged CRDi- Engine) |
| HP Category                  | 75                                                               |
| No. of Cylinders             | 4                                                                |
| Aspiration                   | Turbocharger with charge intercooler                             |
| Cubic Capacity (cc)          | 4087                                                             |
| Rated RPM (+/-25mm)          | 2000                                                             |
| Air Cleaner                  | Dry with clogging sensor                                         |
| Cold Start                   | Standard                                                         |
| Max Torque (Nm)              | 336                                                              |
| Exhaust                      | Silencer in the engine compartment, updraft/ downward discharge  |
| TRANSMISSION 👭               |                                                                  |
| Drive                        | 4 WD (all-wheel switchable)                                      |
| Clutch                       | Double clutch with independent PTO                               |
| Gearbox                      | 12 forward + 12 reverse gears,<br>mechanical reversing           |
| Front Axle                   | 4WD                                                              |
| Transmission                 | Synchromesh                                                      |
| SPEED (FORWARD)              |                                                                  |
| Maximum Speed (Km/Hr)        | Carraro: 31.15                                                   |
| Minimum Speed (Km/Hr)        | Carraro: 1.40   Carraro creeper option: 0.47                     |
| BRAKES 🊳                     |                                                                  |
| Brakes                       | Oil immersed                                                     |
| Type of Actuation            | Mechanical                                                       |
| Parking Brake                | Independent                                                      |
| DIFFERENTIAL LOCK TO         |                                                                  |
| Differential Lock            | Yes, Foot Operated                                               |
| РТО 🕪                        |                                                                  |
| PTO (rpm)                    | 540, 540E                                                        |
| PTO (actuation)              | Mechanical                                                       |
| STEERING 🕞                   |                                                                  |
| Steering                     | Power Steering                                                   |
| ELECTRICAL (F)               |                                                                  |
| Battery                      | 12V, 110 Ah                                                      |
| Alternator                   | 12V, 90A                                                         |
| Seven Pin Trailer Socket     | Standard                                                         |
| HYDRAULICS O:                |                                                                  |
| 3 Point Linkage              | Cat II                                                           |
| Stay Bars                    | Anchor Chain                                                     |
| Additional hydraulic circuit | 2 DA                                                             |
| Hydraulic Lifting Capacity   | 2500 kg /3000 kg (optional)                                      |
| Lift Rods                    | Standard Standard                                                |
| Litre per Minute(LPM)        | 45                                                               |