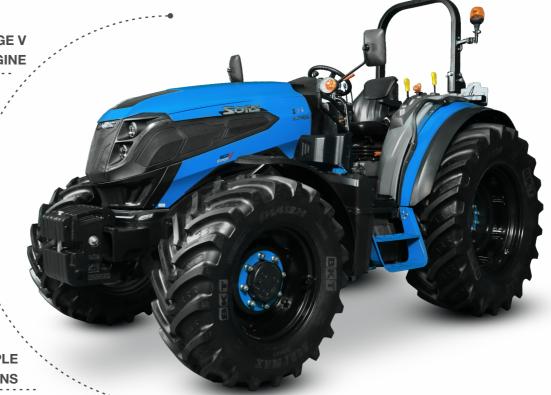

## • THE TOUGHEST • PERFORMER • «FOR YOUR FIELD » •

4 CYLINDER STAGE V HIGH END TORQUE ENGINE

SYNCHRO SHUTTLE TRANSMISSION

ADVANCED HYDRAULIC LIFT CAPACITY

S COMMAND CENTER

MULTIPLE TYRE OPTIONS

| EATURES                                                       | \$15shurrue <b>XL</b> |
|---------------------------------------------------------------|-----------------------|
| TL ENGINE HO                                                  |                       |
| lo. of cylinders / capacity (cc) / emissions level            | 4/ 4087/ CRDi Stage V |
| fter treatment system                                         | DOC + DPF             |
| Rated engine power (kw/Hp)                                    | 55.9/75               |
| Rated engine speed                                            | 2000                  |
| Max. torque (Nm)                                              | 340@1400 Rpm          |
| spiration                                                     | Turbo charged         |
| ntercooler                                                    | •                     |
| ir Cleaner                                                    | Dual Stage Dry Type   |
| Block Heater                                                  | 0                     |
| pdraft Exhaust Pipe                                           | •                     |
| owndraft Exhaust Pipe                                         | 0                     |
| uel tank capacity (L)                                         | 88                    |
| DEF Tank capacity (L)                                         | -                     |
| RANSMISSION H                                                 |                       |
| 2x12 Synchro Shuttle transmission (4WD)                       | •                     |
| Minimum forward speed                                         | 1.22kmph              |
| Maximum forward speed                                         | 35kmph                |
| 0x20 Synchro Shuttle transmission (4WD)<br>vith Super Creeper | 0                     |
| Minimum forward speed                                         | 0.25kmph              |
| Maximum forward speed                                         | 40kmph                |
| RONT AXLE                                                     |                       |
| WD Front Axle                                                 | •                     |
| oifferential Lock                                             | Mechanical            |
| WD Actuation                                                  | Electro Hydraulic     |
| rake Actuation                                                | Hydraulic Assisted    |
| то 🦫                                                          |                       |
| PTO Type                                                      | Mechanical            |
| 40/540E                                                       | •                     |
| 40/1000                                                       | 0                     |
| 40/ground speed                                               | 0                     |
| YDRAULIC O:                                                   |                       |
| /draulic pump flow (lpm)                                      | 65                    |
| raft Control                                                  | •                     |
| ftomatic system                                               | •                     |
| ift Capacity                                                  | 2500 Kg / 3000 Kg (0) |
| inkage Category                                               |                       |
| elf Locking Linkages                                          | 0                     |
| lax. no. of rear remotes                                      | 2/3 (0)               |
| Max. no. of Mid remotes                                       | 0                     |
| lechanical joystick control for mid mounts<br>vth valves      | 1 (0)                 |
| EAR HITCHES                                                   |                       |
| -Mark Swinging Drawbar                                        | •                     |
| emi Automatic Ladder Hitch                                    | 0                     |
| utomatic Ladder Hitch                                         | 0                     |