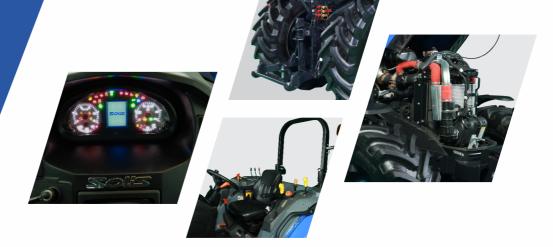

## • THE TOUGHEST • PERFORMER • «FOR YOUR FIELD » •

4 CYLINDER STAGE V HIGH END TORQUE ENGINE

SYNCHRO SHUTTLE TRANSMISSION

ADVANCED HYDRAULIC LIFT CAPACITY

S COMMAND CENTER

MULTIPLE TYRE OPTIONS

| EATURES                                                       | \$15shurrue <b>XL</b> |
|---------------------------------------------------------------|-----------------------|
| TL ENGINE HO                                                  |                       |
| lo. of cylinders / capacity (cc) / emissions level            | 4/ 4087/ CRDi Stage V |
| fter treatment system                                         | DOC + DPF             |
| Rated engine power (kw/Hp)                                    | 55.9/75               |
| Rated engine speed                                            | 2000                  |
| Max. torque (Nm)                                              | 340@1400 Rpm          |
| spiration                                                     | Turbo charged         |
| ntercooler                                                    | •                     |
| ir Cleaner                                                    | Dual Stage Dry Type   |
| Block Heater                                                  | 0                     |
| pdraft Exhaust Pipe                                           | •                     |
| owndraft Exhaust Pipe                                         | 0                     |
| uel tank capacity (L)                                         | 88                    |
| DEF Tank capacity (L)                                         | -                     |
| RANSMISSION H                                                 |                       |
| 2x12 Synchro Shuttle transmission (4WD)                       | •                     |
| Minimum forward speed                                         | 1.22kmph              |
| Maximum forward speed                                         | 35kmph                |
| 0x20 Synchro Shuttle transmission (4WD)<br>vith Super Creeper | 0                     |
| Minimum forward speed                                         | 0.25kmph              |
| Maximum forward speed                                         | 40kmph                |
| RONT AXLE                                                     |                       |
| WD Front Axle                                                 | •                     |
| oifferential Lock                                             | Mechanical            |
| WD Actuation                                                  | Electro Hydraulic     |
| rake Actuation                                                | Hydraulic Assisted    |
| то 🦫                                                          |                       |
| PTO Type                                                      | Mechanical            |
| 40/540E                                                       | •                     |
| 40/1000                                                       | 0                     |
| 40/ground speed                                               | 0                     |
| YDRAULIC O:                                                   |                       |
| /draulic pump flow (lpm)                                      | 65                    |
| raft Control                                                  | •                     |
| ftomatic system                                               | •                     |
| ift Capacity                                                  | 2500 Kg / 3000 Kg (0) |
| inkage Category                                               |                       |
| elf Locking Linkages                                          | 0                     |
| lax. no. of rear remotes                                      | 2/3 (0)               |
| Max. no. of Mid remotes                                       | 0                     |
| lechanical joystick control for mid mounts<br>vth valves      | 1 (0)                 |
| EAR HITCHES                                                   |                       |
| -Mark Swinging Drawbar                                        | •                     |
| emi Automatic Ladder Hitch                                    | 0                     |
| utomatic Ladder Hitch                                         | 0                     |