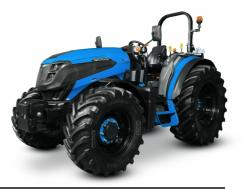

## • THE TOUGHEST • PERFORMER • «FOR YOUR FIELD » •

4 CYLINDER STAGE V HIGH END TORQUE ENGINE

SYNCHRO SHUTTLE TRANSMISSION

ADVANCED HYDRAULIC LIFT CAPACITY

S COMMAND CENTER

MULTIPLE TYRE OPTIONS

| EATURES                                                       | \$15shurrue <b>XL</b> |
|---------------------------------------------------------------|-----------------------|
| TL ENGINE HO                                                  |                       |
| lo. of cylinders / capacity (cc) / emissions level            | 4/ 4087/ CRDi Stage V |
| fter treatment system                                         | DOC + DPF             |
| Rated engine power (kw/Hp)                                    | 55.9/75               |
| Rated engine speed                                            | 2000                  |
| Max. torque (Nm)                                              | 340@1400 Rpm          |
| spiration                                                     | Turbo charged         |
| ntercooler                                                    | •                     |
| ir Cleaner                                                    | Dual Stage Dry Type   |
| Block Heater                                                  | 0                     |
| pdraft Exhaust Pipe                                           | •                     |
| owndraft Exhaust Pipe                                         | 0                     |
| uel tank capacity (L)                                         | 88                    |
| DEF Tank capacity (L)                                         | -                     |
| RANSMISSION H                                                 |                       |
| 2x12 Synchro Shuttle transmission (4WD)                       | •                     |
| Minimum forward speed                                         | 1.22kmph              |
| Maximum forward speed                                         | 35kmph                |
| 0x20 Synchro Shuttle transmission (4WD)<br>vith Super Creeper | 0                     |
| Minimum forward speed                                         | 0.25kmph              |
| Maximum forward speed                                         | 40kmph                |
| RONT AXLE                                                     |                       |
| WD Front Axle                                                 | •                     |
| oifferential Lock                                             | Mechanical            |
| WD Actuation                                                  | Electro Hydraulic     |
| rake Actuation                                                | Hydraulic Assisted    |
| то 🦫                                                          |                       |
| PTO Type                                                      | Mechanical            |
| 40/540E                                                       | •                     |
| 40/1000                                                       | 0                     |
| 40/ground speed                                               | 0                     |
| YDRAULIC O:                                                   |                       |
| /draulic pump flow (lpm)                                      | 65                    |
| raft Control                                                  | •                     |
| ftomatic system                                               | •                     |
| ift Capacity                                                  | 2500 Kg / 3000 Kg (0) |
| inkage Category                                               |                       |
| elf Locking Linkages                                          | 0                     |
| lax. no. of rear remotes                                      | 2/3 (0)               |
| Max. no. of Mid remotes                                       | 0                     |
| lechanical joystick control for mid mounts<br>vth valves      | 1 (0)                 |
| EAR HITCHES                                                   |                       |
| -Mark Swinging Drawbar                                        | •                     |
| emi Automatic Ladder Hitch                                    | 0                     |
| utomatic Ladder Hitch                                         | 0                     |