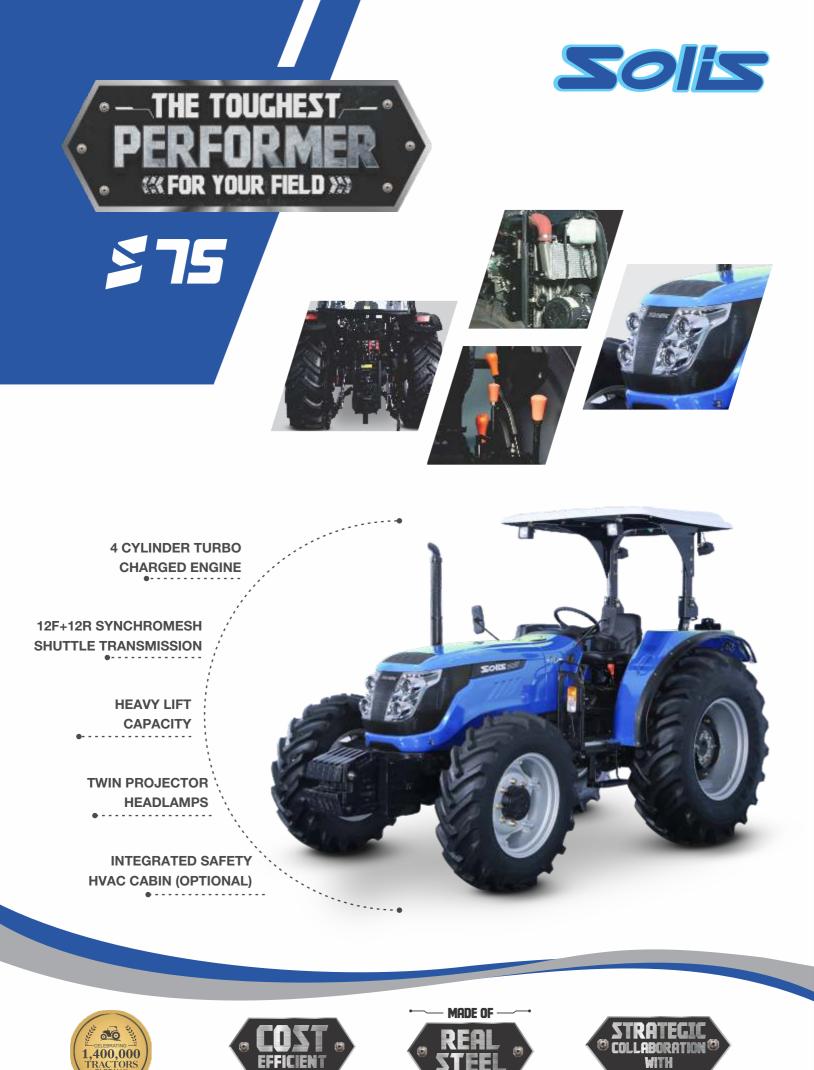

## PERFURME « FOR YOUR FIELD »

THE TOUGHEST

| FEATURES                        | \$75                             |
|---------------------------------|----------------------------------|
| ENGINE 💑                        |                                  |
| Engine Type                     | 4 Cylinder Turbocharged          |
| Emission                        | Stage 2 / Stage 3                |
| HP Category                     | 75                               |
| No. of Cylinders                | 4                                |
| Aspiration                      | Turbocharged                     |
| Cubic Capacity (cc)             | 3707                             |
| Rated RPM                       | 2200/2000                        |
| Air Cleaner                     | Dry Air Cleaner                  |
| Cold Start                      | Standard                         |
| /lax Torque (Nm)                | 278 Nm @1200   289 Nm @1300      |
| Exhaust                         | Updraft/ Downdraft (Optional)    |
| Iuffler                         | Under-hood                       |
|                                 |                                  |
| Drive                           | 4WD                              |
| Clutch                          | Double                           |
| Gearbox                         | 12F+12R                          |
| Front Axle                      | 4WD                              |
| Fransmission                    | Synchromesh Shuttle Transmission |
| SPEED (FORWARD)                 |                                  |
| Maximum Speed (Km/Hr)           | 33.73 @ 2200 erpm                |
| /inimum Speed (Km/Hr)           | 1.69 @ 2200 erpm                 |
| BRAKES ()                       |                                  |
| Brakes                          | Oil Immersed Brake               |
| Type of Actuation               | Mechanical                       |
| Parking Brake                   | Mechanical, Hand Operated        |
|                                 |                                  |
| Vifferential Lock               | Mechanical, Foot Operated        |
| ידס 🕪                           |                                  |
| PTO (RPM)                       | 540/540E & 540/1000 (Optional)   |
| PTO (Actuation)                 | Independent (Mechanical)         |
|                                 |                                  |
| Steering                        | Power                            |
|                                 |                                  |
| Battery                         | 12V, 110Ah                       |
| Alternator                      | 12V , 36 AMP (90 Amp)            |
| Seven Pin Trailer Socket        | Output 12V                       |
|                                 |                                  |
| Point Linkage                   | CAT-II                           |
| Stay Bars                       | Adjustable                       |
| Hydraulic Lifting Capacity (Kg) | 2500/3000 (Optional)             |
| Auxiliary Hydraulic Circuit     | 2SA/2DA                          |